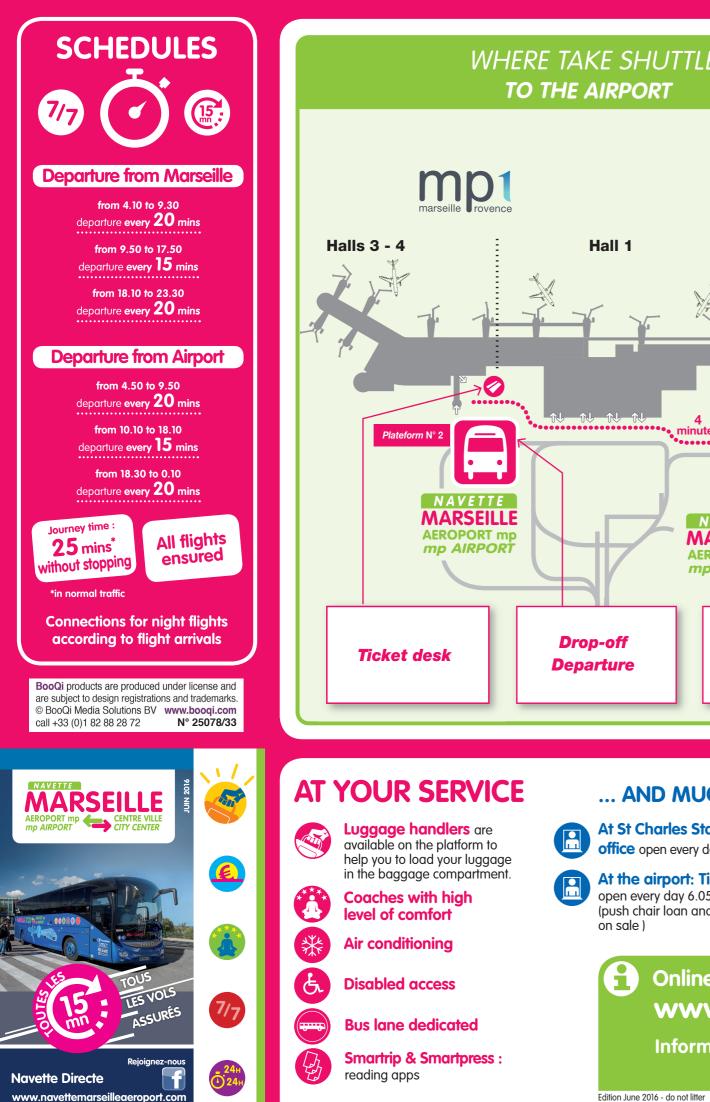

Edition June 2016 - do not litter

www.navettemarseilleaeroport.com

**Direct Shuttle** 

STA

| <b>FARES</b>                                      |          |
|---------------------------------------------------|----------|
| from June 1st, 2016                               |          |
|                                                   | ares TTC |
| Occasionnel travellers                            |          |
| Single ticket                                     | 8.30€    |
| Single ticket<br>+ Marseille public transport     | 9.20€    |
| Round-trip ticket                                 | 13.40 €  |
| Round-trip ticket<br>+ Marseille public transport | 14.70 €  |
| 6-11 included children ticket                     | 4.15 €   |
| 12-25 included young ticket                       | 5.80€    |
| Group Ticket (more than 15 persons)               | 6.10 €   |
| Free for children under 6                         |          |
| Regular travellers                                |          |
| 6 tickets (reload)                                | 34.90€   |