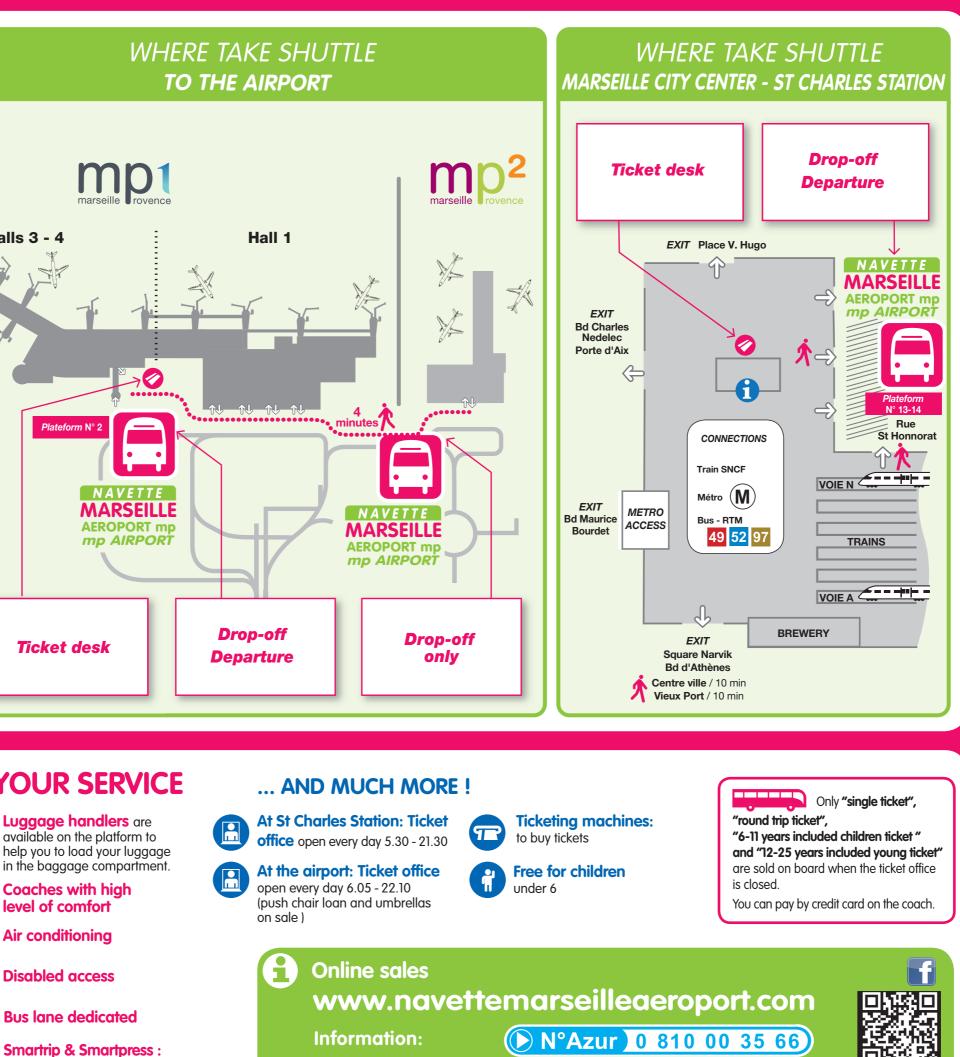

Edition June 2016 - do not litter

www.navettemarseilleaeroport.com

**Direct Shuttle** 

STA

| <b>FARES</b>                                      |          |
|---------------------------------------------------|----------|
| from June 1st, 2016                               |          |
|                                                   | ares TTC |
| Occasionnel travellers                            |          |
| Single ticket                                     | 8.30€    |
| Single ticket<br>+ Marseille public transport     | 9.20€    |
| Round-trip ticket                                 | 13.40 €  |
| Round-trip ticket<br>+ Marseille public transport | 14.70 €  |
| 6-11 included children ticket                     | 4.15 €   |
| 12-25 included young ticket                       | 5.80€    |
| Group Ticket (more than 15 persons)               | 6.10 €   |
| Free for children under 6                         |          |
| Regular travellers                                |          |
| 6 tickets (reload)                                | 34.90€   |